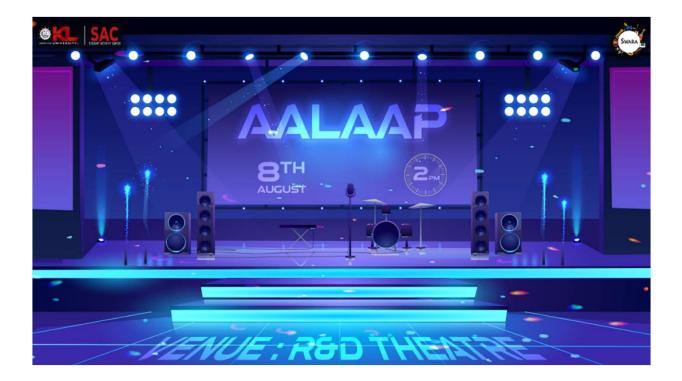

### "Induction day - SWARA"

Date: 08/08/2022 Day: Monday Place: KL University

### Description

The induction program was organized by SWARA club, offline in the R&D auditorium on the 8<sup>th</sup> of August, 2022 to officially introduce the music club of K L University to the freshmen i.e., Y22 batch of students. The event comprised of an ensemble of performances in different styles of music by the members of the club from 2 PM - 5 PM. The event was inaugurated by P. Sai Vijay Sir, Director of SAC and Suman Maloji Sir, HOD ECE, mentored by Mr. Jagdish Pendyala and coordinated by Team SWARA.