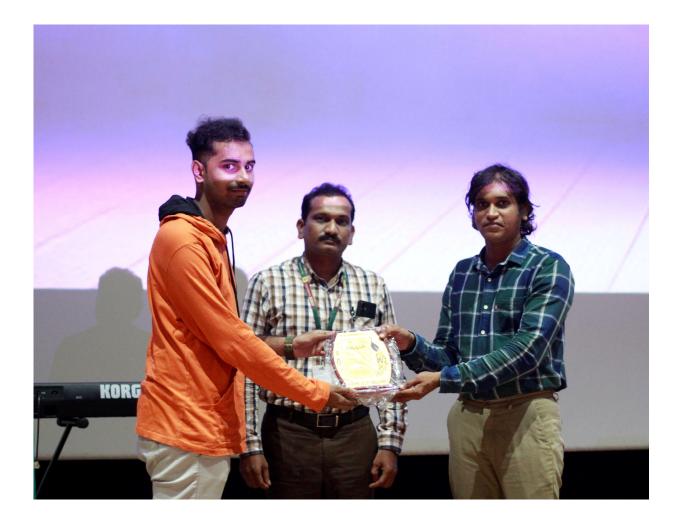

ARA.



## **HIGHLIGHTS OF THE EVENT:**

• Guests

The event was graced by **two very special musicians**. They interacted with the freshmen and gave insights about learning music and about their journey with music.

Mr. Akangmeren Aier and Mr. Benny Dave Spurgeon stood as an inspiration to hundreds of young budding musicians with their impeccable achievements.





Mr. Aier has taught many aspiring musicians throughout his years of playing experience and made growth inspiring contributions to the musical journeys of many. He is currently pursuing his undergraduate degree in the National Institute of Design, Andhra Pradesh, which adds further to his inspiring aura, with him being only a young student, letting the freshmen know that the virtuosity he presents doesn't take decades to gain.



Mr. **Benny** has been playing drums since he was 6. He is a three-time National Champion in drumming. He has worked with many Indian Idol Singers. He had involved in a face-off with a student of **A R Rahman** and won it. He also has worked with many of A R Rahman's students in many musical cruises. He has immense knowledge

- Insightful sessions
- Ms. Gayatri Kondamudi has contributed by explaining the timeline of all the events in the club that are planned throughout the academic year. It has cleared many such doubts of people who have been curious about the auditioning process and other events.



# Insightful sessions

•

 Mr Vamsy Bhyri has contributed by giving an interactive session about learning guitar. Many students, not only from freshmen year but also from other years have b