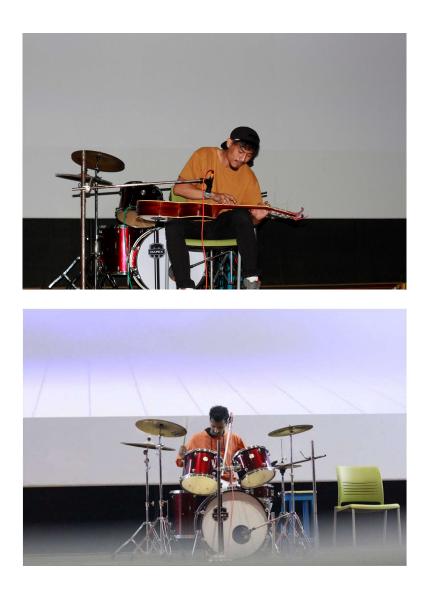

Mr. **Benny** has been playing drums since he was 6. He is a three-time National Champion in drumming. He has worked with many Indian Idol Singers. He had involved in a face-off with a student of **A R Rahman** and won it. He also has worked with many of A R Rahman's students in many musical cruises. He has immense knowledge

#### **GLIMPSE OF THE EVENT:**