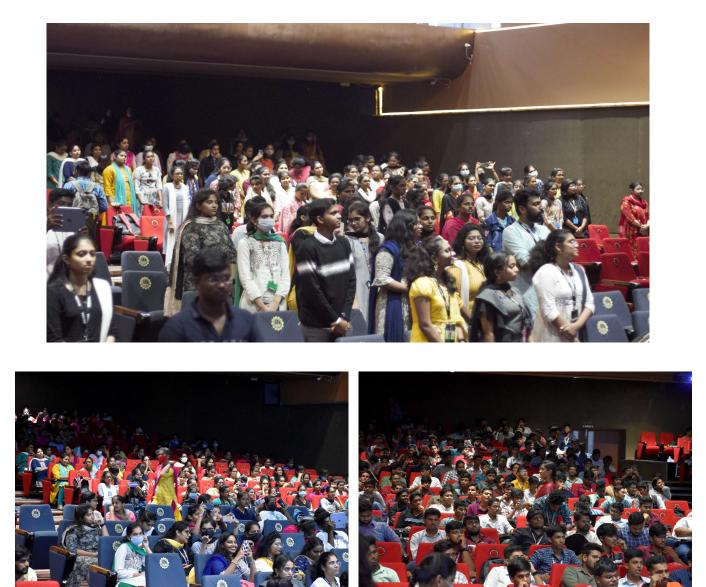

tudent of **A R Rahman** and won it. He also has worked with many of A R Rahman's students in many musical cruises. He has immense knowledge

- Insightful sessions
- Ms. Gayatri Kondamudi has contributed by explaining the timeline of all the events in the club that are planned throughout the academic year. It has cleared many such doubts of people who have been curious about the auditioning process and other events.



# Insightful sessions

•

 Mr Vamsy Bhyri has contributed by giving an interactive session about learning guitar. Many students, not only from freshmen year but also from other years have been asking the club whether there will any be guitar classes. He also conveyed that there will be a guitar learning community starting soon by the club.

#### **GLIMPSE OF THE EVENT:**





#### **Outcome:**

There are many take-outs from the event. Some of them are insights about learning a guitar, timeline of events of the club and many more performances to let the freshmen get all the information about the club. It was an insightful yet entertaining event.

No. of students attended: 900+

# DETAILS OF THE TEAM:

| S.No. | ld.No.     | Name                          | Branch  |
|-------|------------|-------------------------------|---------|
| 1     | 190030245  | Ch.Krishna Chaitanya          | CSE     |
| 2     | 190030678  | Varsha Chowdary Kadimi        | CSE     |
| 3     | 190030954  | Machupally Varun              | CSE     |
| 4     | 190031403  | Ravella Sri Naga Harisha      | CSE     |
| 5     | 190031767  | Bhavya Charitha Vurutha       | CSE     |
| 6     | 19