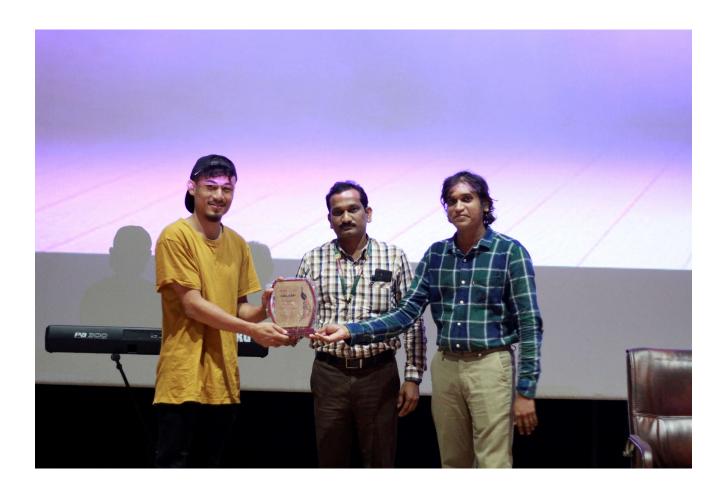

R&D auditorium on the 8<sup>th</sup> of August, 2022 to officially introduce the music club of K L University to the freshmen i.e., Y22 batch of students. The event comprised of an ensemble of performances in different styles of music by the members of the club from 2 PM - 5 PM. The event was inaugurated by P. Sai Vijay Sir, Director of SAC and Suman Maloji Sir, HOD ECE, mentored by Mr. Jagdish Pendyala and coordinated by Team SWARA.



## **HIGHLIGHTS OF THE EVENT:**

• Guests

The event was graced by **two very special musicians**. They interacted with the freshmen and gave insights about learning music and about their journey with music.

Mr. Akangmeren Aier and Mr. Benny Dave Spurgeon stood as an inspiration to hundreds of young budding musicians with their impeccable achievements.





Mr. Aier has taught many aspiring musicians throughout his years of playing experience and made growth inspiring contributions to the musical journeys of many. He is currently pursuing his undergraduate degree in the National Institute of Design, Andhra Pradesh, which adds further to his inspiring aura, with him being only a young student, letting the freshmen know that the virtuosity he presents doesn't take decades to gain.



Mr. **Benny** has been playing drums since he was 6. He is a three-time National Champion in drumming. He has worked with many Indian Idol Singers. He had involved in a face-off with a student of **A R Rahman** and won it. He also has worked with many of A R Rahman's students in many musical cruises. He has immense knowledge

- Insightful sessions
- Ms. Gayatri K