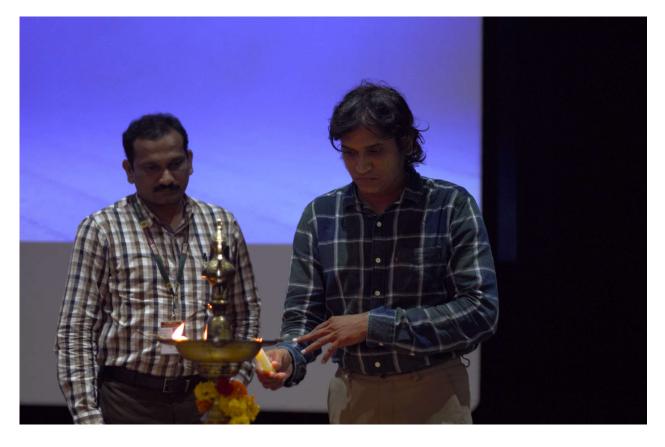

### Description

The induction program was organized by SWARA club, offline in the R&D auditorium on the 8<sup>th</sup> of August, 2022 to officially introduce the music club of K L University to the freshmen i.e., Y22 batch of students. The event comprised of an ensemble of performances in different styles of music by the members of the club from 2 PM - 5 PM. The event was inaugurated by P. Sai Vijay Sir, Director of SAC and Suman Maloji Sir, HOD ECE, mentored by Mr. Jagdish Pendyala and coordinated by Team SWARA.